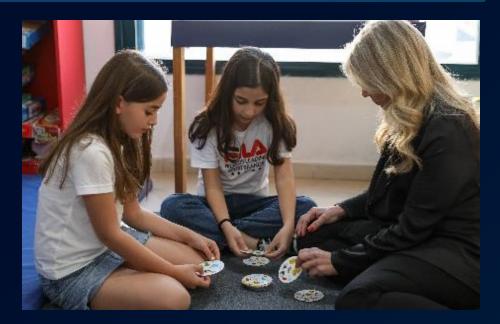

# The Parenthood Home in Sderot for Family Therapy

#### The Parenthood Home for Family

The Parenthood Home for Family Therapy is an integral part of the new Resilience Complex. It aims to guide parents in caring for their children, addressing unique family issues exacerbated by the security situation. Parents and children can participate in workshops covering various topics, such as coping with the security situation as a family and supporting children with challenges like ADHD. The Parenthood Home is essential for Sderot's families, as it offers guidance and support to help them navigate the complex challenges, ensuring their families can function effectively and provide the necessary care for their children.